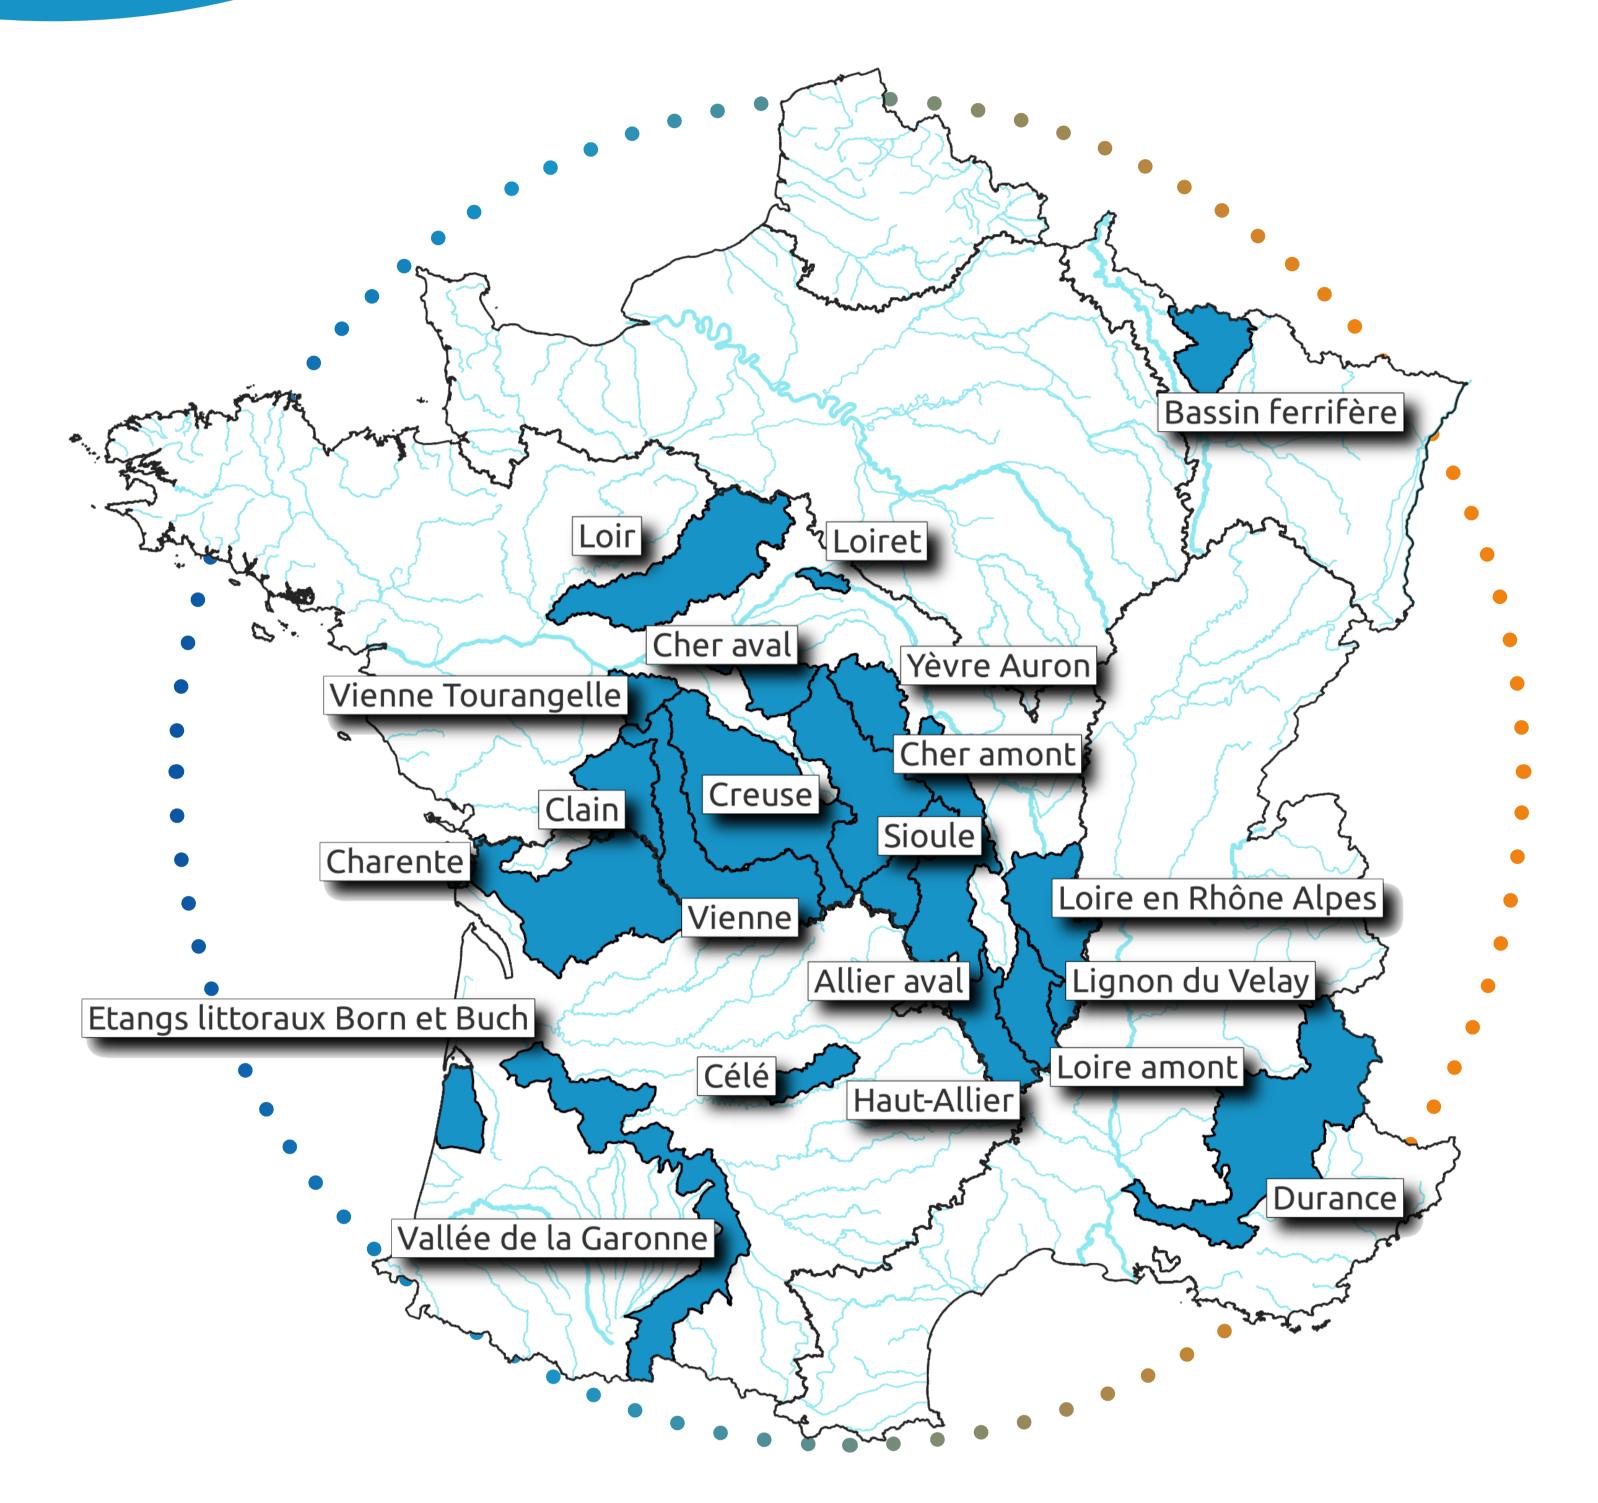

The LIFE Eau&Climat project-Supporting long-term local decisionmaking for climate-adapted Water Management (LIFE19 GiC/FR/001259) aims to support local water ressources managers, especially within the framework of the «Schémas d'Áménagement et de Gestion des Eaux», SAGE, to assess the effects of climate change, to take them into account in their planning tools and to implement adaptation measures.

OiEau





The 21 SAGE involved in the LIFE Eau&Climat project

## ACTIONS

## **DEVELOP DECISION SUPPORT TOOLS**

## FACILITATE THE MOBILIZATION OF LOCAL **STAKEHOLDERS**

**IMPROVE ACCES TO HYDRO-CLIMATIC DATA** 

**STRENGHTEN KNOWLEDGE TRANSFER AND EXCHANGES BETWEEN RESEARCHERS AND** MANAGERS

**ENSURE THE REPLICABILITY AND TRANSFERABILITY** 

## **OF THE RESULTS IN FRANCE AND IN EUROPE**



The LIFE Eau&Climat (LIFE19GIC/FR/001259) project has received funding from the European Union LIFE program.







https://www.gesteau.fr/ en/life-eau-climat



http://www.drias-climat.fr/



life-eau-climat@oieau.fr